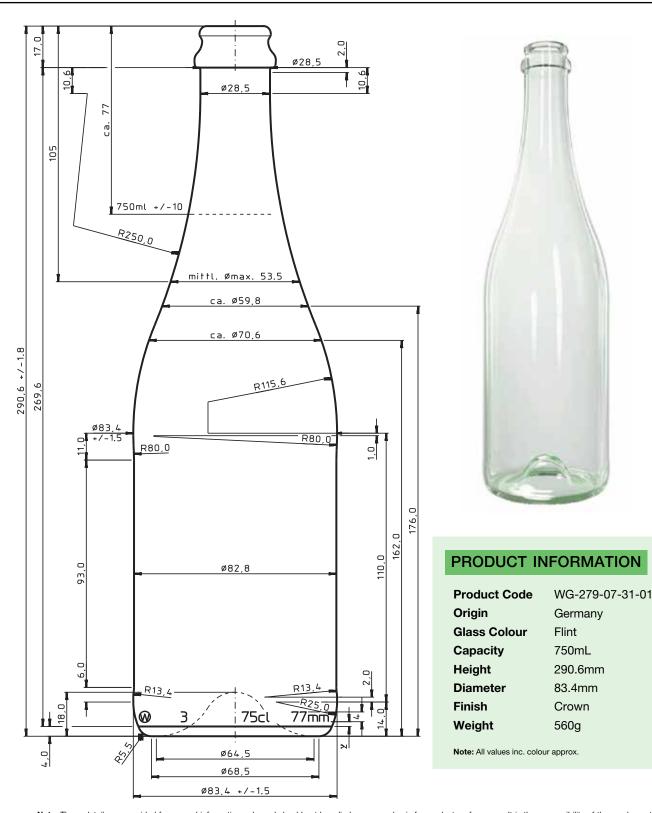

## PRODUCT INFORMATION

## Sparkling Light Crown 750mL Flint

Note: These details are provided for general information only, and should not be relied upon as a basis for product performance. It is the responsibility of the purchaser to evaluate the product prior to production. Please consult your Kauri sales representative to confirm you have the correct specification as bottle versions may change over time. Kauri makes no express or implied warranties of merchantability or fitness for a specific use or purpose. This product information is not intended to, and shall not be constructed to be instructions or suggestions for use.