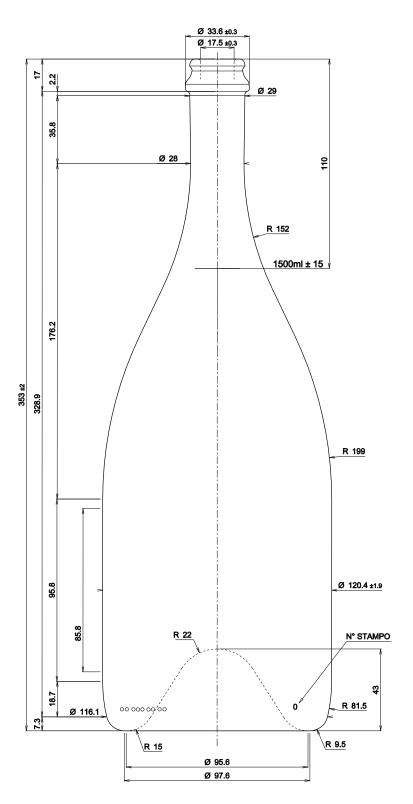

## PRODUCT INFORMATION

**Product Code** FU-016893 Origin Europe **Glass Colour** Extra Flint Capacity 1.5L Height 353mm **Diameter** 120.4mm **Finish** Crown/Cork Weight 1750g

Note: All values inc. colour approx.