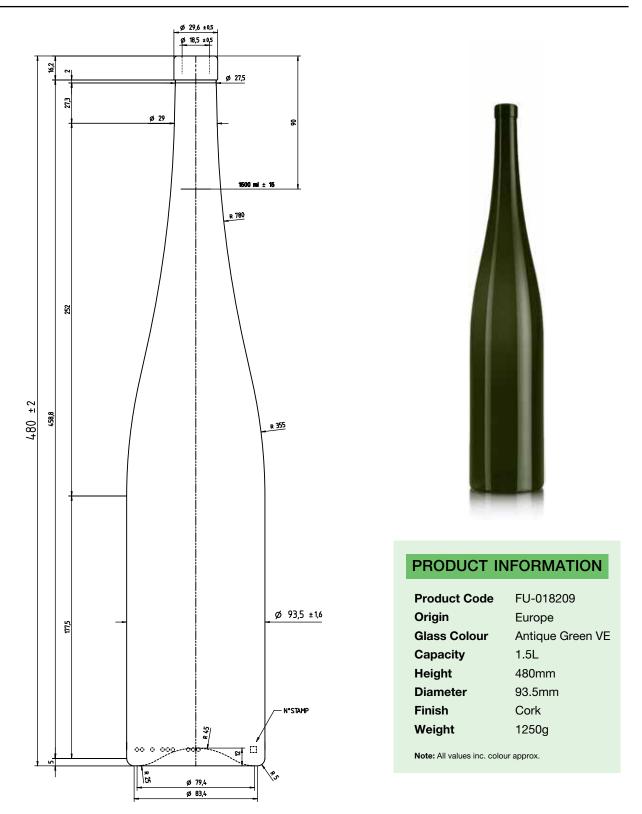

## Renana Top Cork 1.5L Antique Green VE

Note: These details are provided for general information only, and should not be relied upon as a basis for product performance. It is the responsibility of the purchaser to evaluate the product prior to production. Please consult your Kauri sales representative to confirm you have the correct specification as bottle versions may change over time. Kauri makes no express or implied warranties of merchantability or fitness for a specific use or purpose. This product information is not intended to, and shall not be constructed to be instructions or suggestions for use.