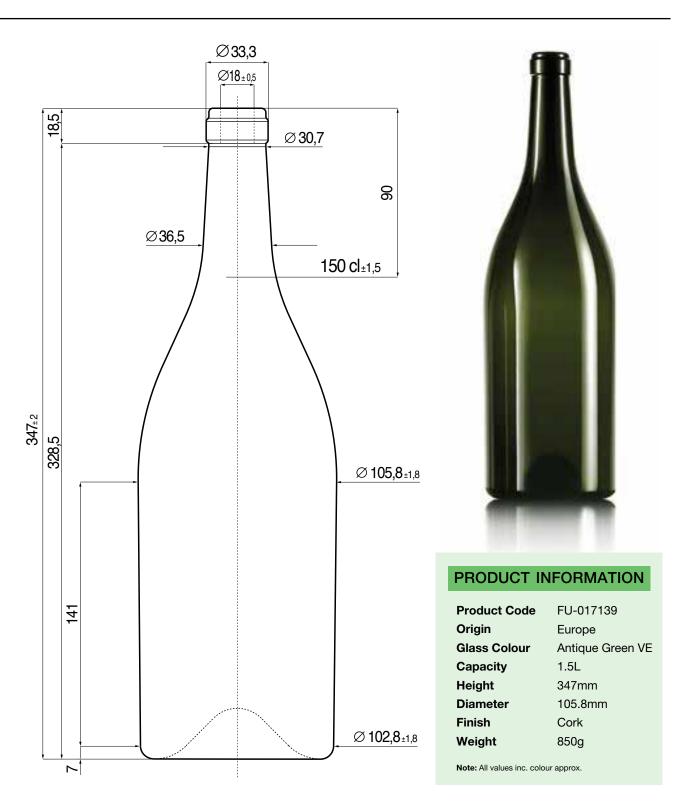

## Burg Storica Extra Cork 1.5L Antique Green VE

Note: These details are provided for general information only, and should not be relied upon as a basis for product performance. It is the responsibility of the purchaser to evaluate the product prior to production. Please consult your Kauri sales representative to confirm you have the correct specification as bottle versions may change over time. Kauri makes no express or implied warranties of merchantability or fitness for a specific use or purpose. This product information is not intended to, and shall not be constructed to be instructions or suggestions for use.