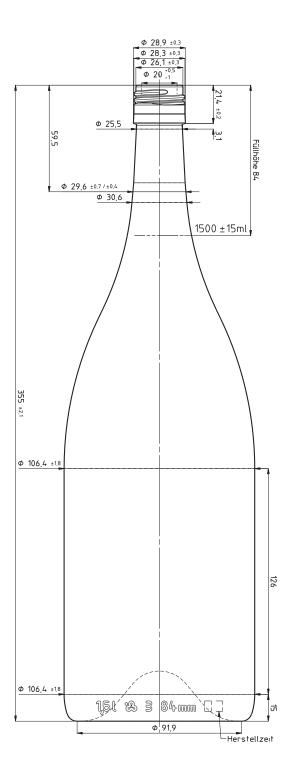

## PRODUCT INFORMATION

Product Code PA-30935
Origin Europe

Glass Colour Antique Green

1000g

Capacity1.5LHeight355mmDiameter106.4mmFinishBVS

Note: All values inc. colour approx.

Weight

Note: These details are provided for general information only, and should not be relied upon as a basis for product performance. It is the responsibility of the purchaser to evaluate the product prior to production. Please consult your Kauri sales representative to confirm you have the correct specification as bottle versions may change over time. Kauri makes no express or implied warranties of merchantability or fitness for a specific use or purpose. This product information is not intended to, and shall not be constructed to be instructions or suggestions for use.