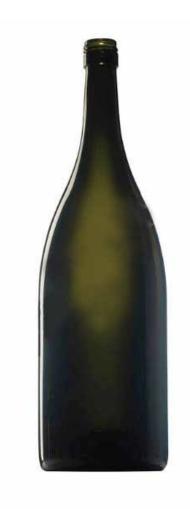

## Burg Muller BVS 1.5L Antique Green

## PRODUCT INFORMATION

Product Code PA-30935
Origin Europe

Glass Colour Antique Green

1000g

Capacity1.5LHeight355mmDiameter106.4mmFinishBVS

Note: All values inc. colour approx.

Weight

Note: These details are provided for general information only, and should not be relied upon as a basis for product performance. It is the responsibility of the purchaser to evaluate the product prior to production. Please consult your Kauri sales representative to confirm you have the correct specification as bottle versions may change over time. Kauri makes no express or implied warranties of merchantability or fitness for a specific use or purpose. This product information is not intended to, and shall not be constructed to be instructions or suggestions for use.