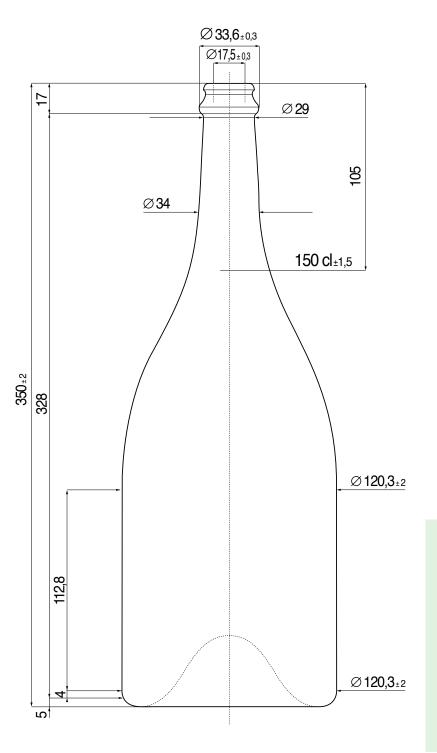

## PRODUCT INFORMATION

**Product Code** FU-015923 Origin Europe

**Glass Colour** Antique Green VE

Capacity 1.5L Height 350mm **Diameter** 120.3mm **Finish** Crown/Cork Weight 1750g

Note: All values inc. colour approx.