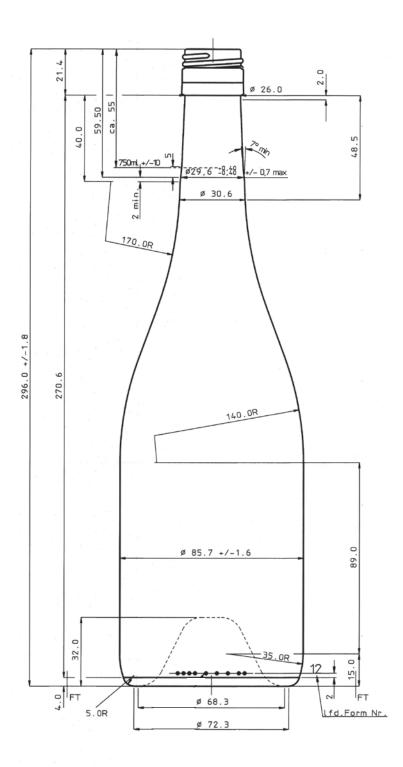

## PRODUCT INFORMATION

Product Code WG-857-05-4E

485g

Origin Germany
Glass Colour Antique Green

Capacity 750mL Height 296mm

Diameter85.7mmFinishBVS

Note: All values inc. colour approx.

Weight