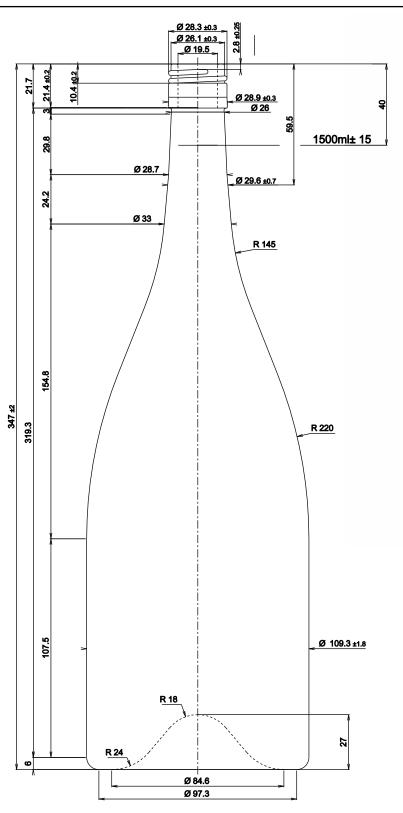

## PRODUCT INFORMATION

**Product Code** FU-016875

Origin Europe

Antique Green VE **Glass Colour** 

850g

Capacity 1.5L Height 347mm **Diameter** 109.3mm **Finish BVS** Weight

Note: All values inc. colour approx.