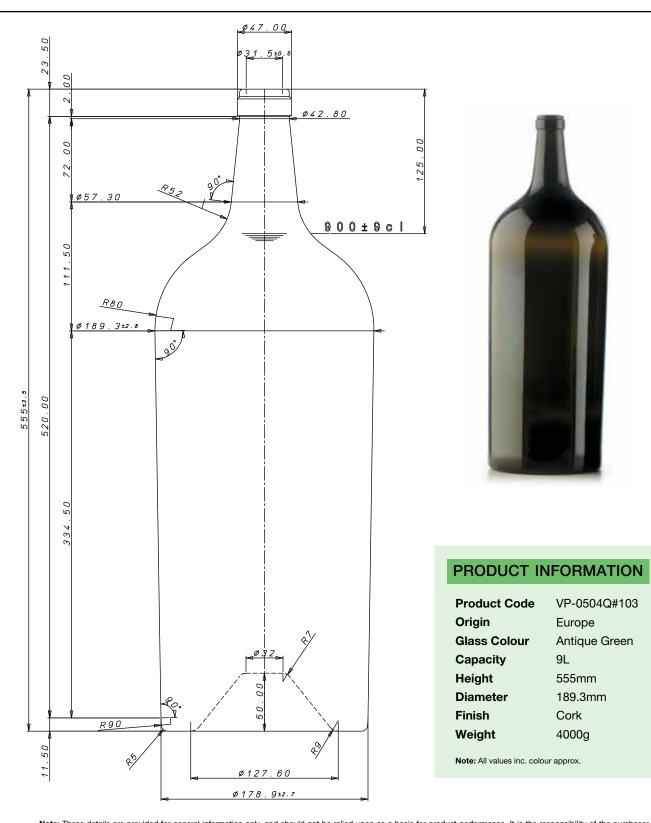

## PRODUCT INFORMATION

## **Bord Francese Cork 9L Antique Green**

Note: These details are provided for general information only, and should not be relied upon as a basis for product performance. It is the responsibility of the purchaser to evaluate the product prior to production. Please consult your Kauri sales representative to confirm you have the correct specification as bottle versions may change over time. Kauri makes no express or implied warranties of merchantability or fitness for a specific use or purpose. This product information is not intended to, and shall not be constructed to be instructions or suggestions for use.