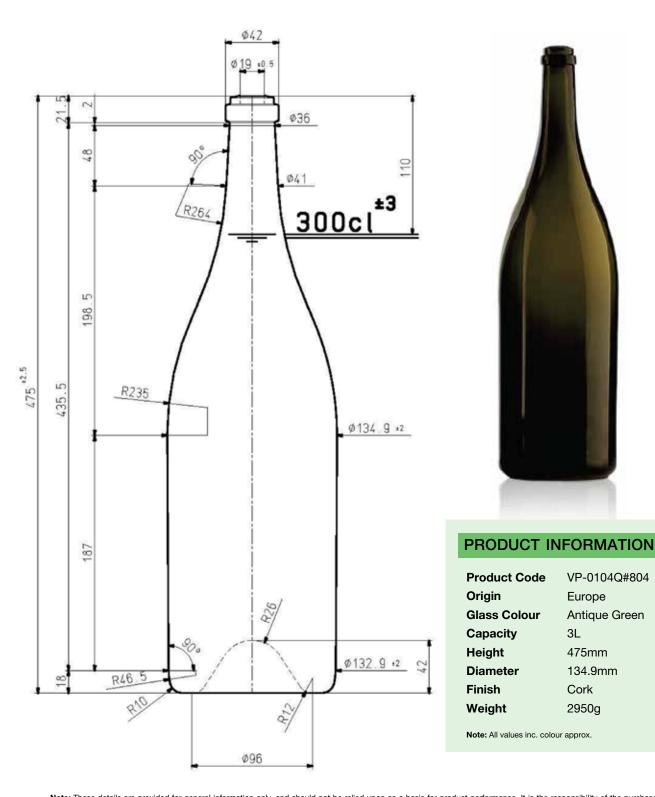

## PRODUCT INFORMATION

## Jeroboam Cork 3L Antique Green

Note: These details are provided for general information only, and should not be relied upon as a basis for product performance. It is the responsibility of the purchaser to evaluate the product prior to production. Please consult your Kauri sales representative to confirm you have the correct specification as bottle versions may change over time. Kauri makes no express or implied warranties of merchantability or fitness for a specific use or purpose. This product information is not intended to, and shall not be constructed to be instructions or suggestions for use.