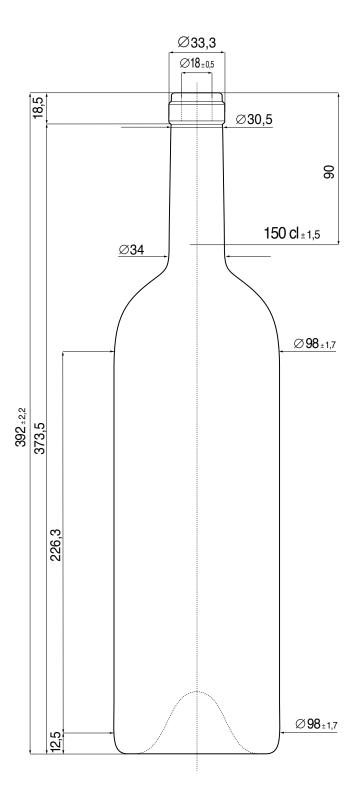

## PRODUCT INFORMATION

**Product Code** FU-017137 **Origin** Europe

Glass Colour Antique Green VE

Website: www.kauriwine.com

Capacity1.5LHeight392mmDiameter98mmFinishCorkWeight1350g

Note: All values inc. colour approx.