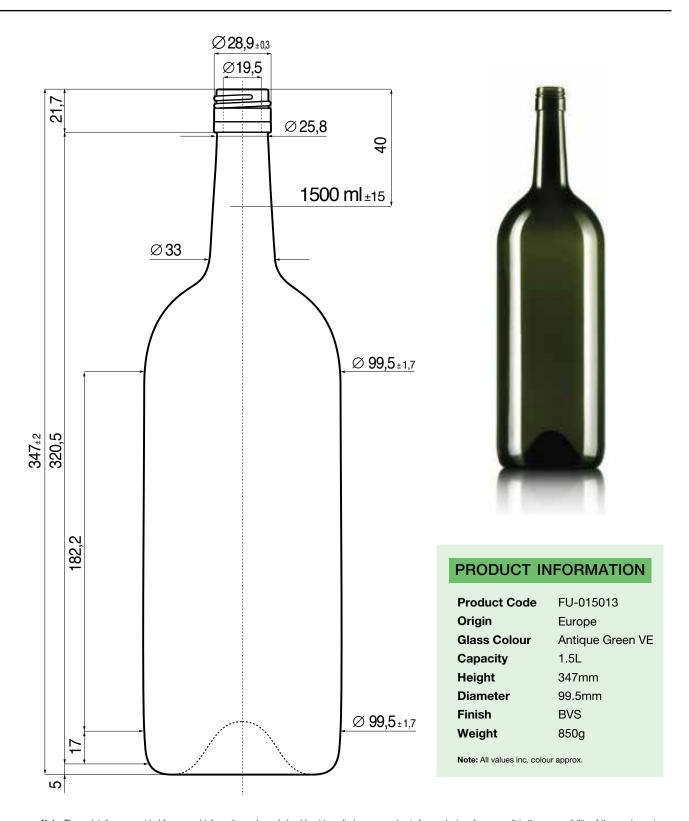

## Bord Antica BVS 1.5L Antique Green VE

Note: These details are provided for general information only, and should not be relied upon as a basis for product performance. It is the responsibility of the purchaser to evaluate the product prior to production. Please consult your Kauri sales representative to confirm you have the correct specification as bottle versions may change over time. Kauri makes no express or implied warranties of merchantability or fitness for a specific use or purpose. This product information is not intended to, and shall not be constructed to be instructions or suggestions for use.