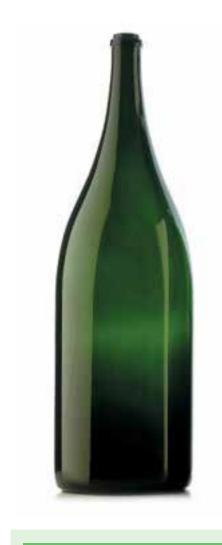

## Balthazar Cork 12L Champ Green

## PRODUCT INFORMATION

Product Code VP-0108V#102

Origin Europe

Glass Colour Champ Green

Capacity 12L

Height698.5mmDiameter212.5mmFinishCork

Weight 8400g

Note: All values inc. colour approx.