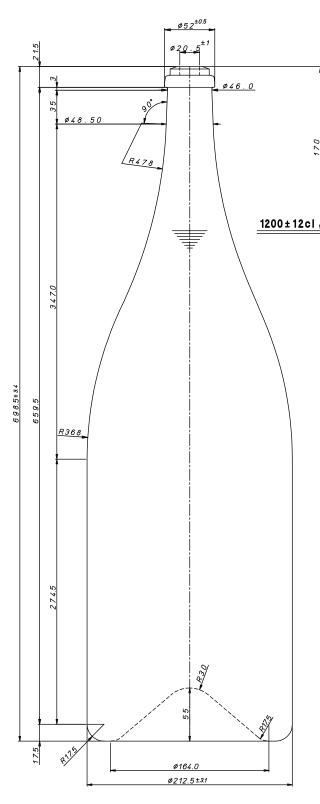

## PRODUCT INFORMATION

Product Code VP-0108V#102

Origin Europe

Glass Colour Champ Green

Capacity 12L

Height698.5mmDiameter212.5mmFinishCork

Weight 8400g

Note: All values inc. colour approx.