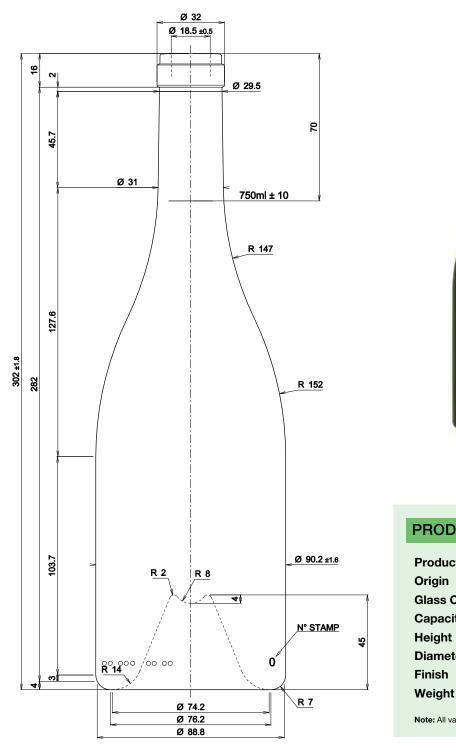

## **PRODUCT INFORMATION**

| Product Code | FU-016472        |
|--------------|------------------|
| Origin       | Europe           |
| Glass Colour | Antique Green VE |
| Capacity     | 750mL            |
| Height       | 302mm            |
| Diameter     | 90.2mm           |
| Finish       | Cork             |
| Weight       | 850g             |
|              |                  |

Note: All values inc. colour approx.

Note: These details are provided for general information only, and should not be relied upon as a basis for product performance. It is the responsibility of the purchaser to evaluate the product prior to production. Please consult your Kauri sales representative to confirm you have the correct specification as bottle versions may change over time. Kauri makes no express or implied warranties of merchantability or fitness for a specific use or purpose. This product information is not intended to, and shall not be constructed to be instructions or suggestions for use.