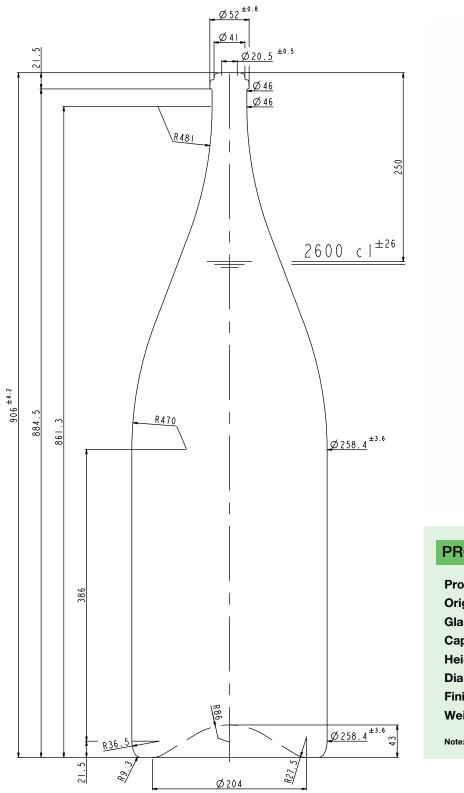

## **PRODUCT INFORMATION**

| Product Code | VP-0110V#101 |
|--------------|--------------|
| Origin       | Europe       |
| Glass Colour | Champ Green  |
| Capacity     | 26L          |
| Height       | 906mm        |
| Diameter     | 258.4mm      |
| Finish       | Cork         |
| Weight       | 11000g       |
|              |              |

Note: All values inc. colour approx.

Note: These details are provided for general information only, and should not be relied upon as a basis for product performance. It is the responsibility of the purchaser to evaluate the product prior to production. Please consult your Kauri sales representative to confirm you have the correct specification as bottle versions may change over time. Kauri makes no express or implied warranties of merchantability or fitness for a specific use or purpose. This product information is not intended to, and shall not be constructed to be instructions or suggestions for use.