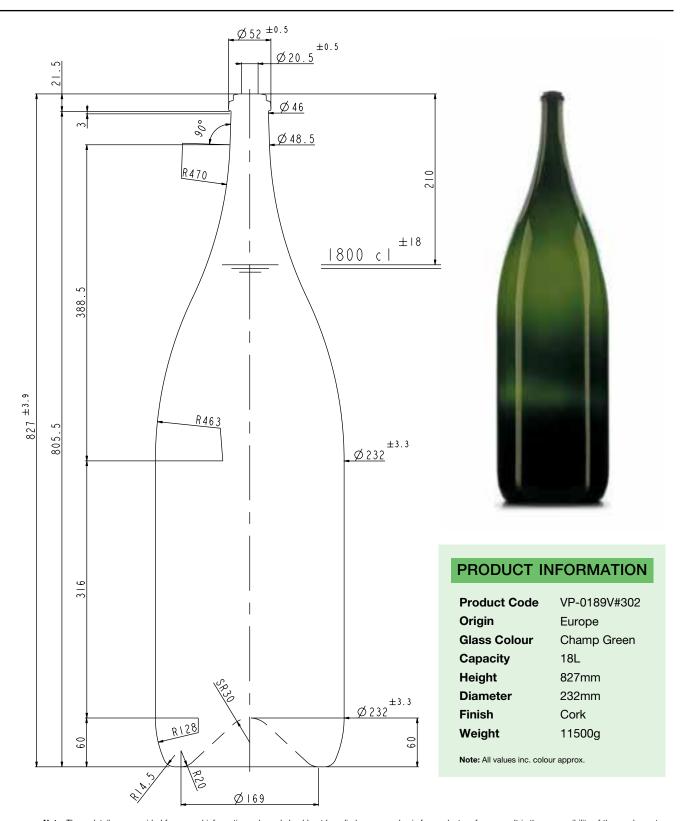

## PRODUCT INFORMATION

## Solomon Cork 18L Champ Green

**Note:** These details are provided for general information only, and should not be relied upon as a basis for product performance. It is the responsibility of the purchaser to evaluate the product prior to production. Please consult your Kauri sales representative to confirm you have the correct specification as bottle versions may change over time. Kauri makes no express or implied warranties of merchantability or fitness for a specific use or purpose. This product information is not intended to, and shall not be constructed to be instructions or suggestions for use.