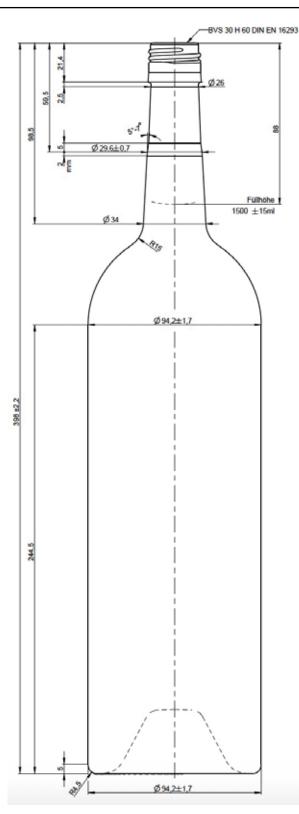

## PRODUCT INFORMATION

Product Code WG-6189Z7-4E

Origin Germany

Glass Colour Premium Flint

Capacity 1.5L Height 398mm

**Diameter** 93.9mm

Finish BVS

Weight 980g

Note: All values inc. colour approx.

Note: These details are provided for general information only, and should not be relied upon as a basis for product performance. It is the responsibility of the purchaser to evaluate the product prior to production. Please consult your Kauri sales representative to confirm you have the correct specification as bottle versions may change over time. Kauri makes no express or implied warranties of merchantability or fitness for a specific use or purpose. This product information is not intended to, and shall not be constructed to be instructions or suggestions for use.