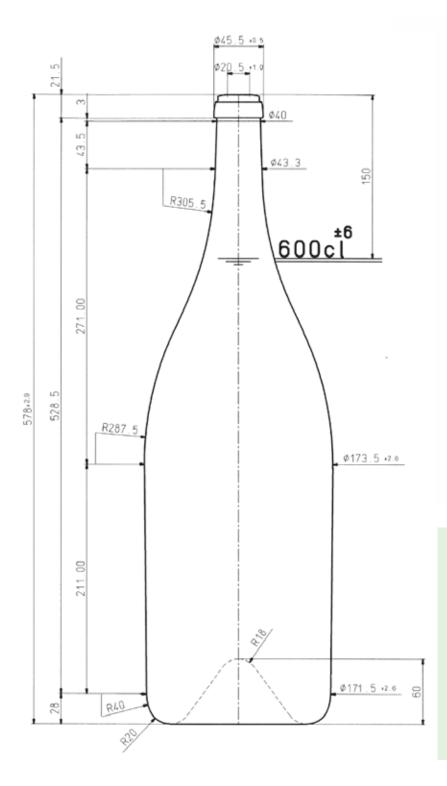

## PRODUCT INFORMATION

Product Code VP-0106Q#103

Origin Europe

Glass Colour Antique Green

Capacity 6L

Height578mmDiameter173.5mm

5250g

Finish Cork

Note: All values inc. colour approx.

Weight

Note: These details are provided for general information only, and should not be relied upon as a basis for product performance. It is the responsibility of the purchaser to evaluate the product prior to production. Please consult your Kauri sales representative to confirm you have the correct specification as bottle versions may change over time. Kauri makes no express or implied warranties of merchantability or fitness for a specific use or purpose. This product information is not intended to, and shall not be constructed to be instructions or suggestions for use.