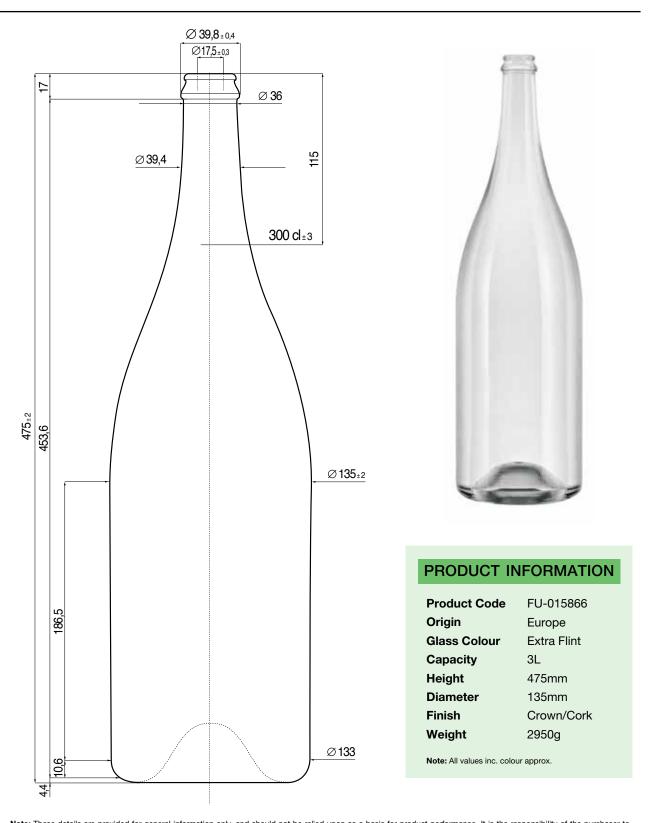

## PRODUCT INFORMATION

## Champagne Classica Crown/Cork **3L Extra Flint**

Note: These details are provided for general information only, and should not be relied upon as a basis for product performance. It is the responsibility of the purchaser to evaluate the product prior to production. Please consult your Kauri sales representative to confirm you have the correct specification as bottle versions may change over time. Kauri makes no express or implied warranties of merchantability or fitness for a specific use or purpose. This product information is not intended to, and shall not be constructed to be instructions or suggestions for use