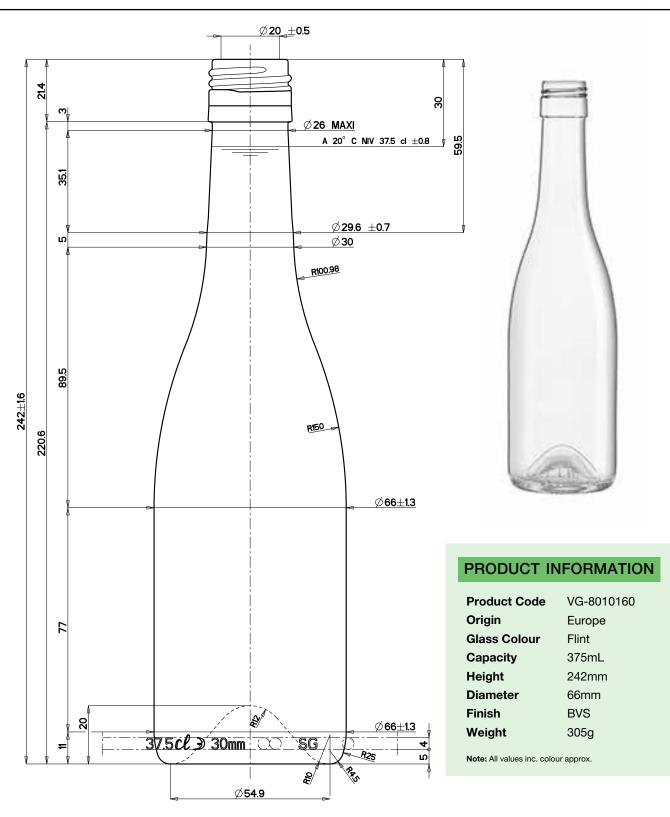

## Burgundy BVS 375mL Flint

Note: These details are provided for general information only, and should not be relied upon as a basis for product performance. It is the responsibility of the purchaser to evaluate the product prior to production. Please consult your Kauri sales representative to confirm you have the correct specification as bottle versions may change over time. Kauri makes no express or implied warranties of merchantability or fitness for a specific use or purpose. This product information is not intended to, and shall not be constructed to be instructions or suggestions for use.