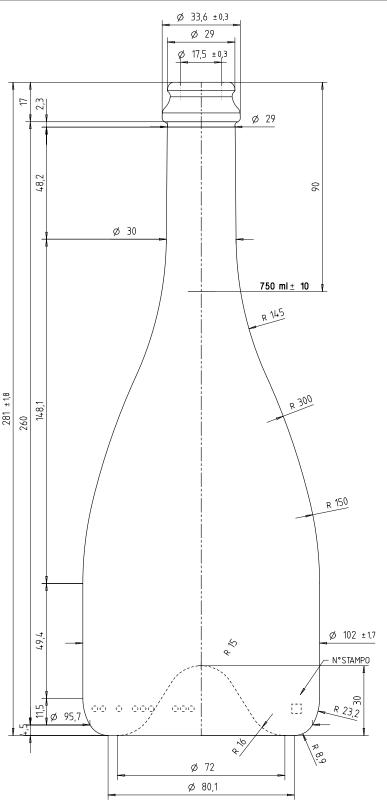

## PRODUCT INFORMATION

**Product Code** FU-018271 Origin Europe **Glass Colour** Extra Flint Capacity 750mL Height 281mm **Diameter** 102mm Crown/Cork **Finish** 

Weight 850g

Note: All values inc. colour approx.