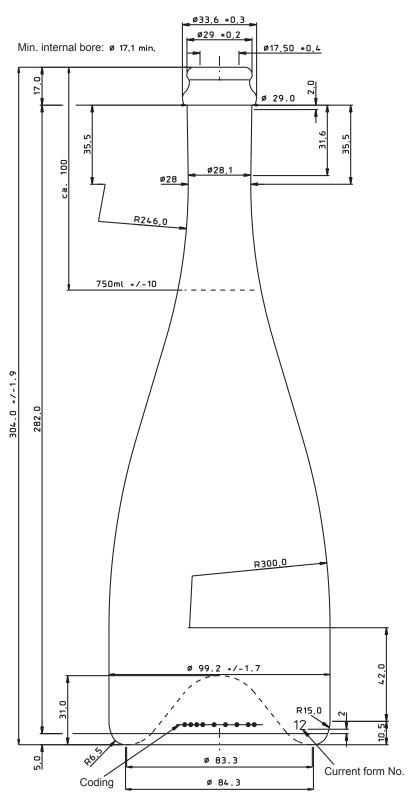

## PRODUCT INFORMATION

WG-406-05-43 **Product Code** 

Origin Germany

**Glass Colour** Antique Green

750mL Capacity Height 304mm **Diameter** 99.2mm **Finish** Crown/Cork

920g Weight

Note: All values inc. colour approx.