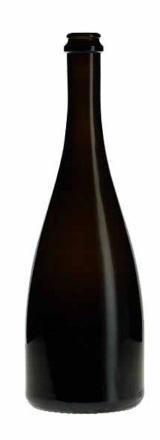

## Champagne Italia Crown/Cork 750mL Antique Green

## PRODUCT INFORMATION

WG-406-05-43 **Product Code** 

Origin Germany

**Glass Colour** Antique Green

750mL Capacity Height 304mm **Diameter** 99.2mm **Finish** Crown/Cork

920g Weight

Note: All values inc. colour approx.