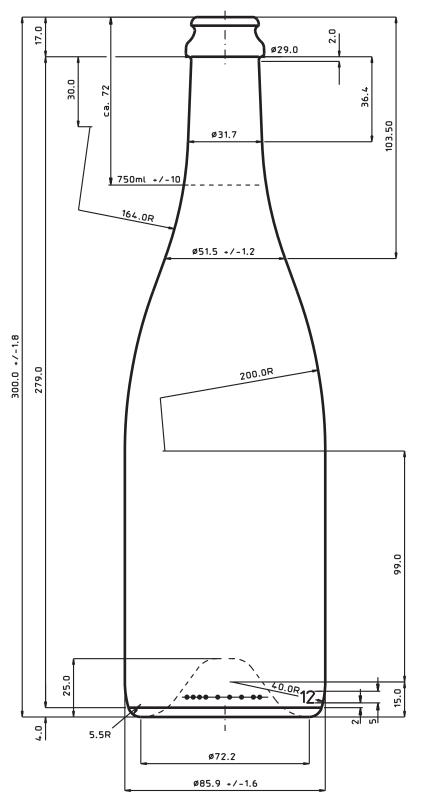

## PRODUCT INFORMATION

**Product Code** WG-485-05-57

Origin Germany

**Glass Colour** Antique Green

Capacity 750mL Height 300mm **Diameter** 85.9mm **Finish** Crown/Cork

Weight 775g

Note: All values inc. colour approx.