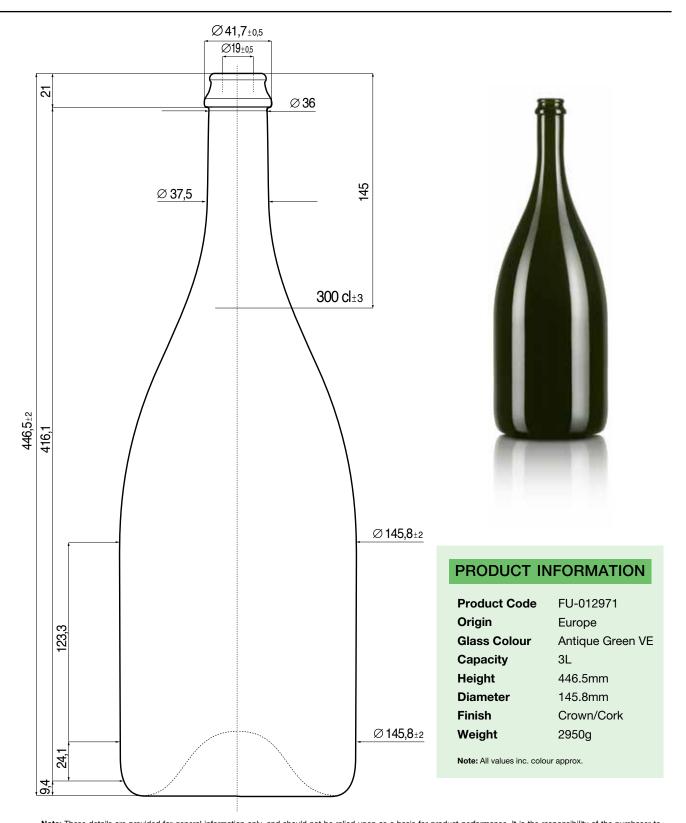

## Champagne Medea Crown/Cork **3L Antique Green VE**

Note: These details are provided for general information only, and should not be relied upon as a basis for product performance. It is the responsibility of the purchaser to evaluate the product prior to production. Please consult your Kauri sales representative to confirm you have the correct specification as bottle versions may change over time. Kauri makes no express or implied warranties of merchantability or fitness for a specific use or purpose. This product information is not intended to, and shall not be constructed to be instructions or suggestions for use