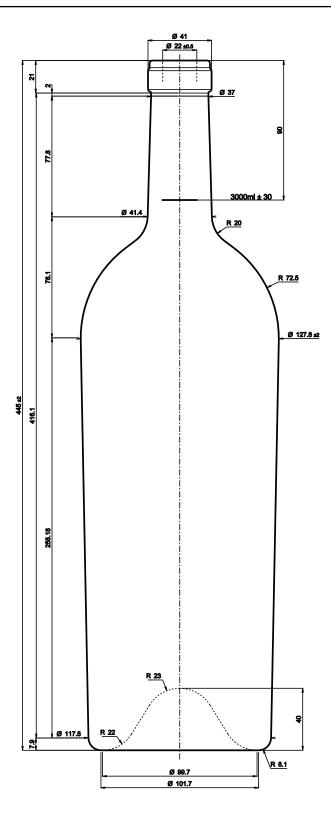

## PRODUCT INFORMATION

Product Code FU-017249
Origin Europe
Glass Colour Extra Flint

Capacity3LHeight445mmDiameter127.8mmFinishCorkWeight1750g

Note: All values inc. colour approx.

Note: These details are provided for general information only, and should not be relied upon as a basis for product performance. It is the responsibility of the purchaser to evaluate the product prior to production. Please consult your Kauri sales representative to confirm you have the correct specification as bottle versions may change over time. Kauri makes no express or implied warranties of merchantability or fitness for a specific use or purpose. This product information is not intended to, and shall not be constructed to be instructions or suggestions for use.