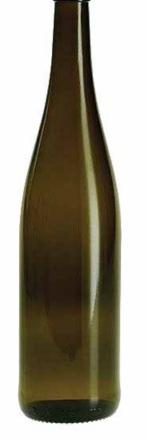

## **Riesling BVS** 750mL Antique Green

## **PRODUCT INFORMATION**

| Product Code | WG-056-05-4E  |
|--------------|---------------|
| Origin       | Germany       |
| Glass Colour | Antique Green |
| Capacity     | 750mL         |
| Height       | 327.5mm       |
| Diameter     | 75.5mm        |
| Finish       | BVS           |
| Weight       | 415g          |
|              |               |