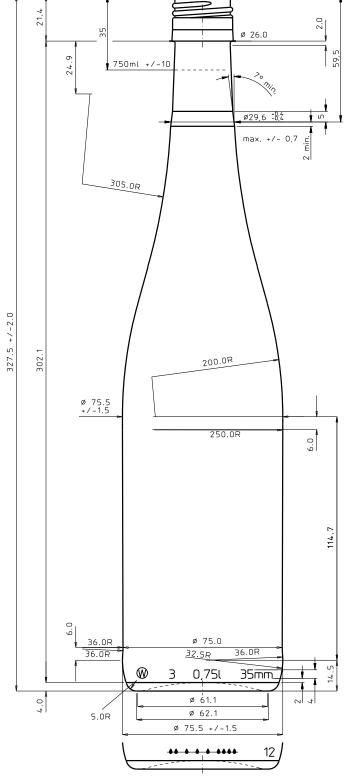

## **PRODUCT INFORMATION**

| Product Code | WG-056-05-4E  |
|--------------|---------------|
| Origin       | Germany       |
| Glass Colour | Antique Green |
| Capacity     | 750mL         |
| Height       | 327.5mm       |
| Diameter     | 75.5mm        |
| Finish       | BVS           |
| Weight       | 415g          |
|              |               |

Note: All values inc. colour approx.

Note: These details are provided for general information only, and should not be relied upon as a basis for product performance. It is the responsibility of the purchaser to evaluate the product prior to production. Please consult your Kauri sales representative to confirm you have the correct specification as bottle versions may change over time. Kauri makes no express or implied warranties of merchantability or fitness for a specific use or purpose. This product information is not intended to, and shall not be constructed to be instructions or suggestions for use.