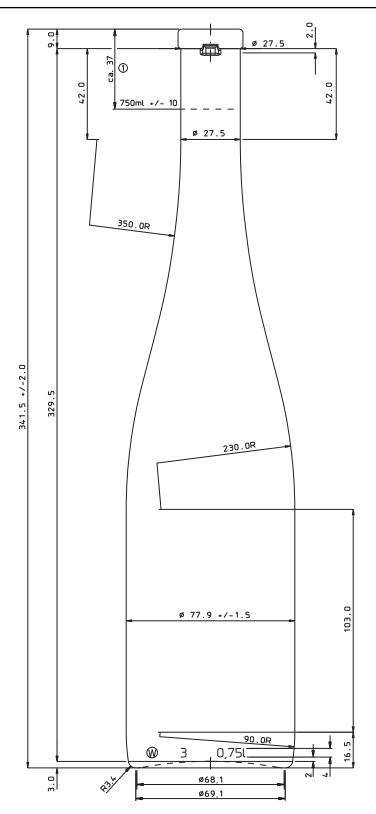

## PRODUCT INFORMATION

Product Code WG-165-05-1A

750mL

Origin Germany

Glass Colour Antique Green

Height 341.5mm

**Diameter** 77.9mm

Finish Vinolok with lug

Weight 560g

Note: All values inc. colour approx.

Capacity

Note: These details are provided for general information only, and should not be relied upon as a basis for product performance. It is the responsibility of the purchaser to evaluate the product prior to production. Please consult your Kauri sales representative to confirm you have the correct specification as bottle versions may change over time. Kauri makes no express or implied warranties of merchantability or fitness for a specific use or purpose. This product information is not intended to, and shall not be constructed to be instructions or suggestions for use.