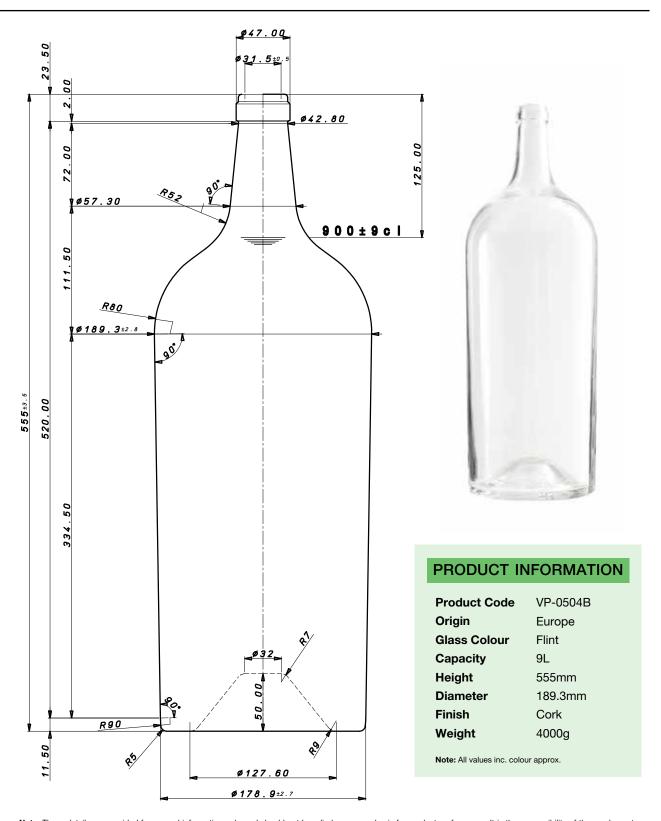

PRODUCT INFORMATION

## **Bord Francese Cork 9L Flint**

Note: These details are provided for general information only, and should not be relied upon as a basis for product performance. It is the responsibility of the purchaser to evaluate the product prior to production. Please consult your Kauri sales representative to confirm you have the correct specification as bottle versions may change over time. Kauri makes no express or implied warranties of merchantability or fitness for a specific use or purpose. This product information is not intended to, and shall not be constructed to be instructions or suggestions for use.