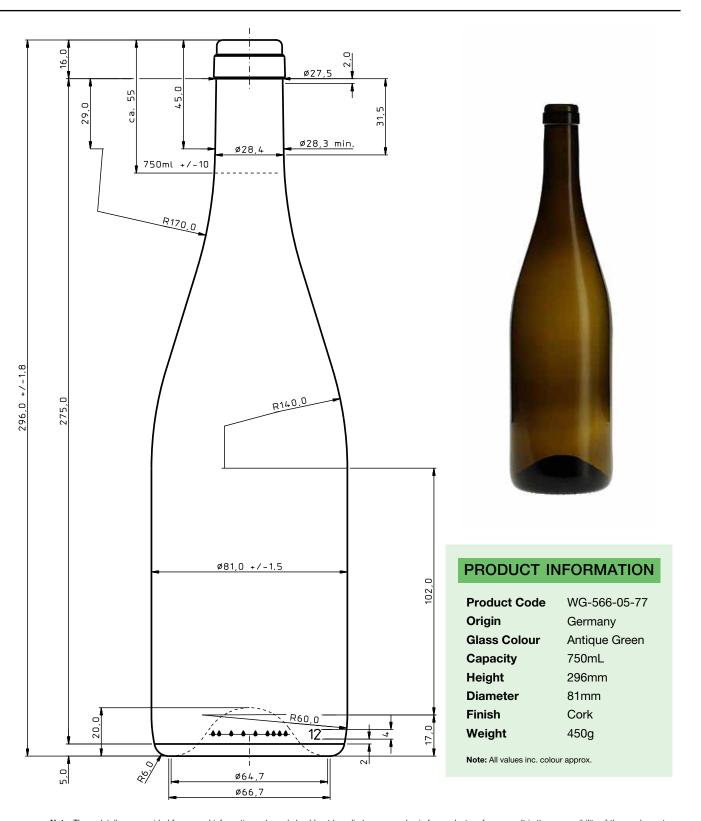

## **Burg Charactere Cork 750mL Antique Green**

**Note:** These details are provided for general information only, and should not be relied upon as a basis for product performance. It is the responsibility of the purchaser to evaluate the product prior to production. Please consult your Kauri sales representative to confirm you have the correct specification as bottle versions may change over time. Kauri makes no express or implied warranties of merchantability or fitness for a specific use or purpose. This product information is not intended to, and shall not be constructed to be instructions or suggestions for use.