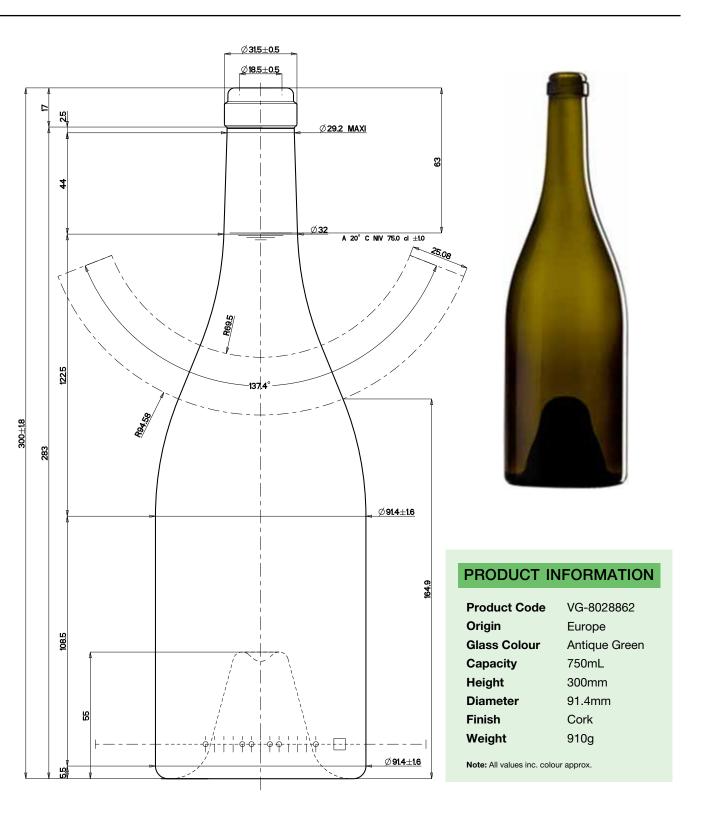

## **Burg Renaissance Cork 750mL Antique Green**

Note: These details are provided for general information only, and should not be relied upon as a basis for product performance. It is the responsibility of the purchaser to evaluate the product prior to production. Please consult your Kauri sales representative to confirm you have the correct specification as bottle versions may change over time. Kauri makes no express or implied warranties of merchantability or fitness for a specific use or purpose. This product information is not intended to, and shall not be constructed to be instructions or suggestions for use.