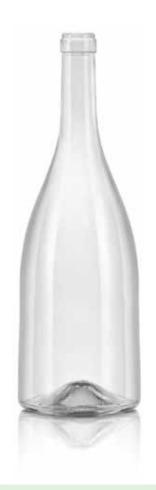

## **Burg Prestige Cork 3L Extra Flint**

## PRODUCT INFORMATION

Product Code FU-018111
Origin Europe
Glass Colour Extra Flint
Capacity 3L

Height 450mm
Diameter 138mm
Finish Cork
Weight 1750g

Note: All values inc. colour approx.

Website: www.kauriwine.com