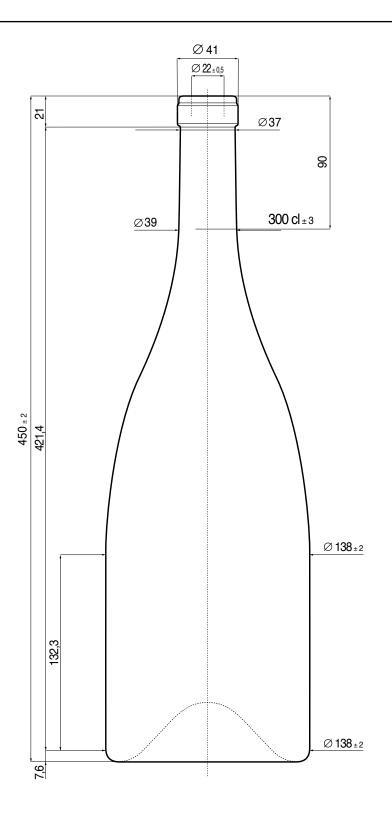

## PRODUCT INFORMATION

Product Code FU-018111
Origin Europe
Glass Colour Extra Flint
Capacity 3L

Height 450mm
Diameter 138mm
Finish Cork
Weight 1750g

Note: All values inc. colour approx.

Website: www.kauriwine.com