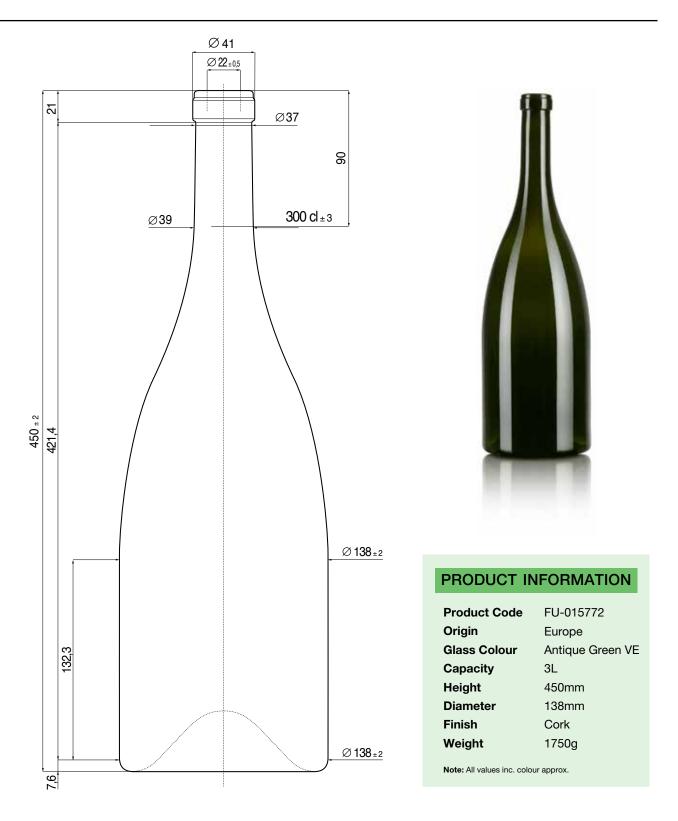

## Burg Prestige Cork 3L Antique Green VE

Note: These details are provided for general information only, and should not be relied upon as a basis for product performance. It is the responsibility of the purchaser to evaluate the product prior to production. Please consult your Kauri sales representative to confirm you have the correct specification as bottle versions may change over time. Kauri makes no express or implied warranties of merchantability or fitness for a specific use or purpose. This product information is not intended to, and shall not be constructed to be instructions or suggestions for use.