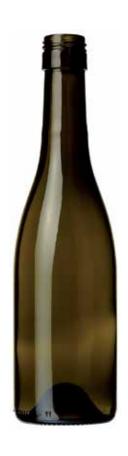

## **Burgundy BVS**375mL Antique Green

## PRODUCT INFORMATION

Product Code WG-019-05-4E

Origin Germany
Glass Colour Antique Green

Capacity 375mL
Height 243mm
Diameter 65.6mm
Finish BVS

Weight 310g

Note: All values inc. colour approx.

Note: These details are provided for general information only, and should not be relied upon as a basis for product performance. It is the responsibility of the purchaser to evaluate the product prior to production. Please consult your Kauri sales representative to confirm you have the correct specification as bottle versions may change over time. Kauri makes no express or implied warranties of merchantability or fitness for a specific use or purpose. This product information is not intended to, and shall not be constructed to be instructions or suggestions for use.