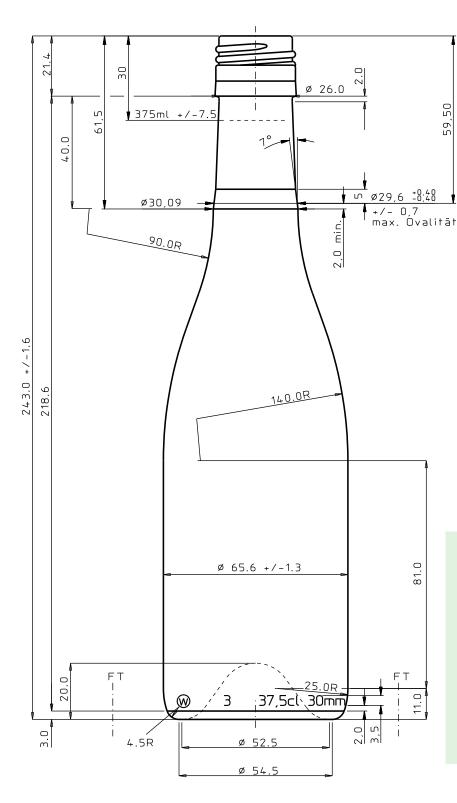

## PRODUCT INFORMATION

Product Code WG-019-05-4E

Origin Germany
Glass Colour Antique Green

Capacity 375mL
Height 243mm
Diameter 65.6mm
Finish BVS

Weight 310g

Note: All values inc. colour approx.

Note: These details are provided for general information only, and should not be relied upon as a basis for product performance. It is the responsibility of the purchaser to evaluate the product prior to production. Please consult your Kauri sales representative to confirm you have the correct specification as bottle versions may change over time. Kauri makes no express or implied warranties of merchantability or fitness for a specific use or purpose. This product information is not intended to, and shall not be constructed to be instructions or suggestions for use.