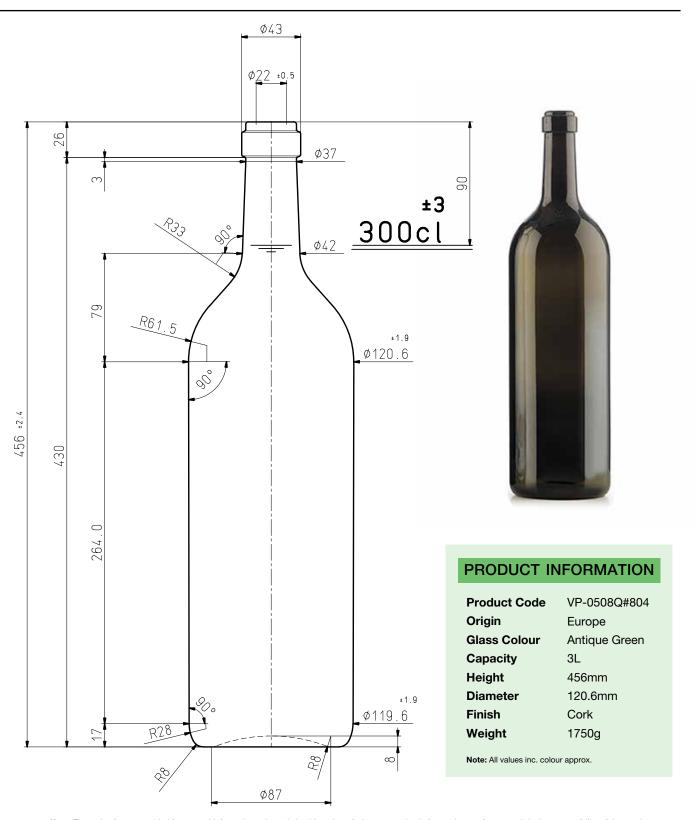

PRODUCT INFORMATION

## **Bord Italian Cork 3L Antique Green**

**Note:** These details are provided for general information only, and should not be relied upon as a basis for product performance. It is the responsibility of the purchaser to evaluate the product prior to production. Please consult your Kauri sales representative to confirm you have the correct specification as bottle versions may change over time. Kauri makes no express or implied warranties of merchantability or fitness for a specific use or purpose. This product information is not intended to, and shall not be constructed to be instructions or suggestions for use.