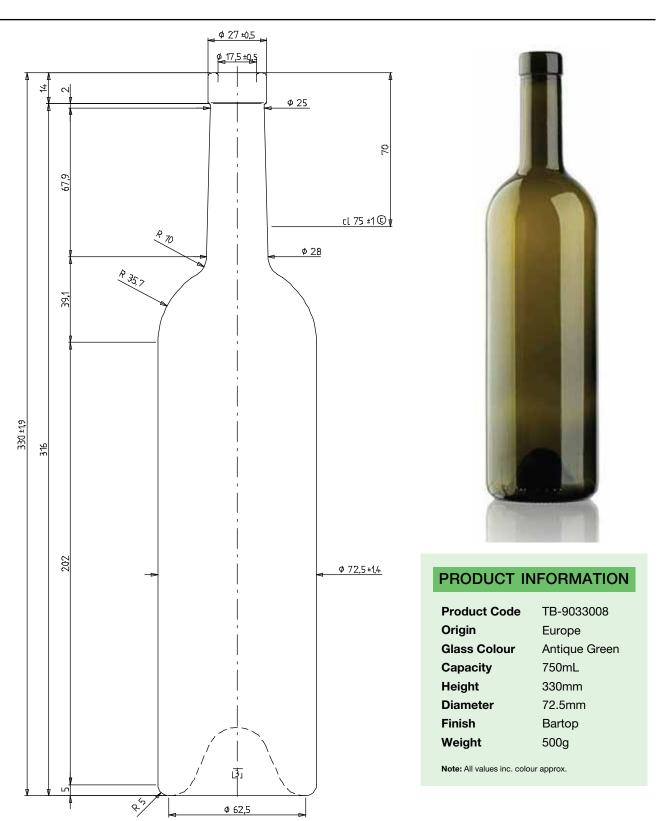

## Bord Sissi High Bartop 750mL Antique Green

Note: These details are provided for general information only, and should not be relied upon as a basis for product performance. It is the responsibility of the purchaser to evaluate the product prior to production. Please consult your Kauri sales representative to confirm you have the correct specification as bottle versions may change over time. Kauri makes no express or implied warranties of merchantability or fitness for a specific use or purpose. This product information is not intended to, and shall not be constructed to be instructions or suggestions for use.