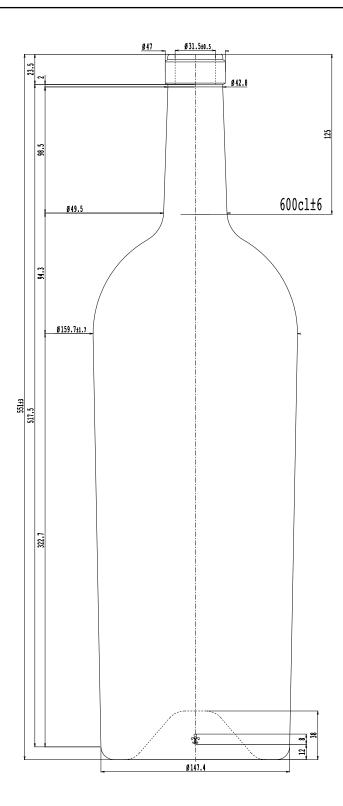

## PRODUCT INFORMATION

**Product Code** FU-013104 **Origin** Europe

Glass Colour Antique Green VE

Capacity6LHeight551mmDiameter159.7mmFinishCorkWeight2950g

Note: All values inc. colour approx.

Note: These details are provided for general information only, and should not be relied upon as a basis for product performance. It is the responsibility of the purchaser to evaluate the product prior to production. Please consult your Kauri sales representative to confirm you have the correct specification as bottle versions may change over time. Kauri makes no express or implied warranties of merchantability or fitness for a specific use or purpose. This product information is not intended to, and shall not be constructed to be instructions or suggestions for use.