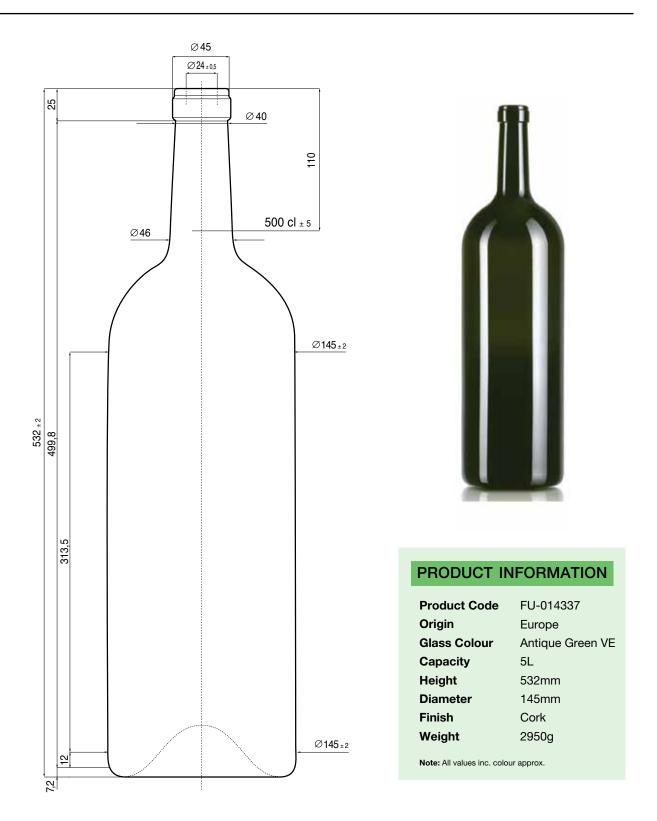

## Bord Golia Cork 5L Antique Green VE

Note: These details are provided for general information only, and should not be relied upon as a basis for product performance. It is the responsibility of the purchaser to evaluate the product prior to production. Please consult your Kauri sales representative to confirm you have the correct specification as bottle versions may change over time. Kauri makes no express or implied warranties of merchantability or fitness for a specific use or purpose. This product information is not intended to, and shall not be constructed to be instructions or suggestions for use.