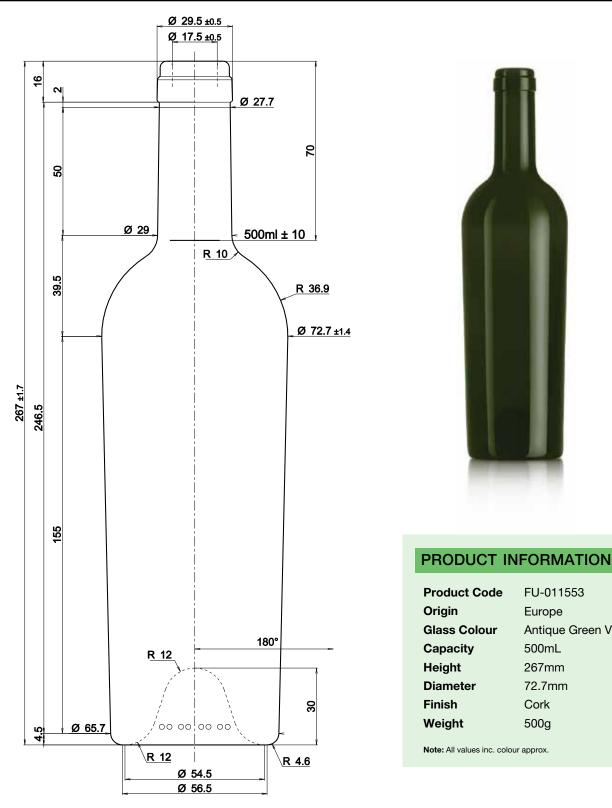

## **Bord Storica Cork 500mL Antique Green VE**

Note: These details are provided for general information only, and should not be relied upon as a basis for product performance. It is the responsibility of the purchaser to evaluate the product prior to production. Please consult your Kauri sales representative to confirm you have the correct specification as bottle versions may change over time. Kauri makes no express or implied warranties of merchantability or fitness for a specific use or purpose. This product information is not intended to, and shall not be constructed to be instructions or suggestions for use

## Kauri Winemaking Innovation Aus Tel: 1800 127 611 NZ Tel: 0800 528 749

Kaur

FU-011553

Antique Green VE

Europe

500mL

267mm

72.7mm

Cork

500g