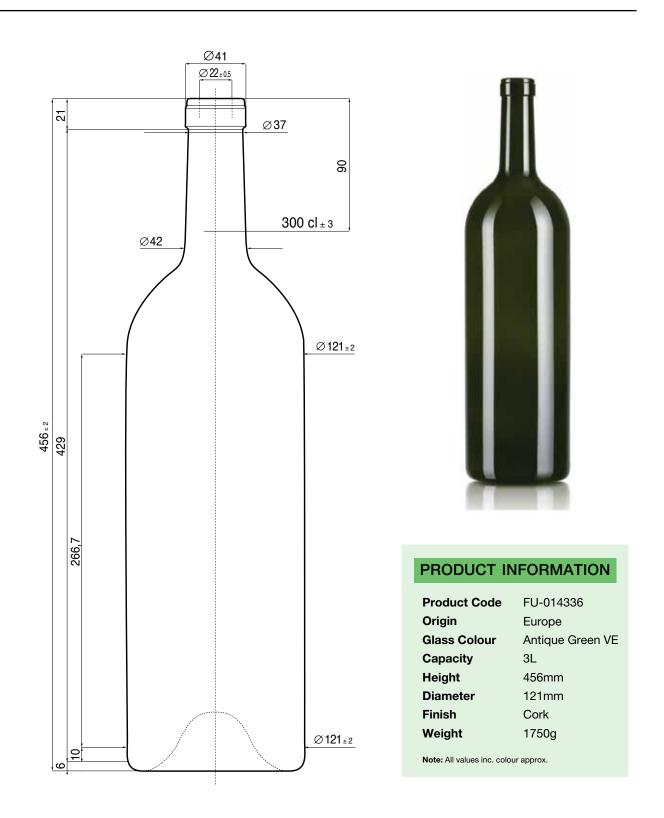

## Bord Golia Cork 3L Antique Green VE

Note: These details are provided for general information only, and should not be relied upon as a basis for product performance. It is the responsibility of the purchaser to evaluate the product prior to production. Please consult your Kauri sales representative to confirm you have the correct specification as bottle versions may change over time. Kauri makes no express or implied warranties of merchantability or fitness for a specific use or purpose. This product information is not intended to, and shall not be constructed to be instructions or suggestions for use.