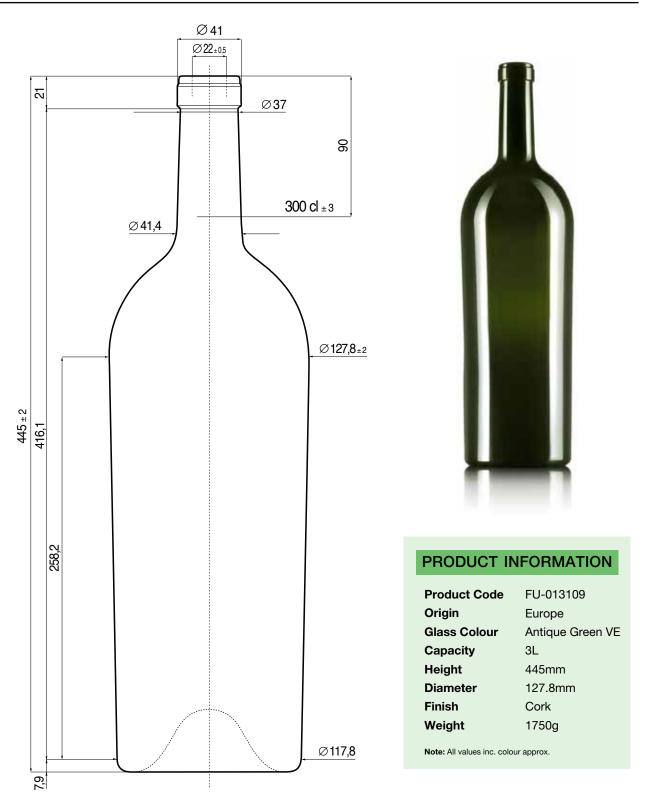

## **Bord Storica Cork 3L Antique Green VE**

Note: These details are provided for general information only, and should not be relied upon as a basis for product performance. It is the responsibility of the purchaser to evaluate the product prior to production. Please consult your Kauri sales representative to confirm you have the correct specification as bottle versions may change over time. Kauri makes no express or implied warranties of merchantability or fitness for a specific use or purpose. This product information is not intended to, and shall not be constructed to be instructions or suggestions for use.