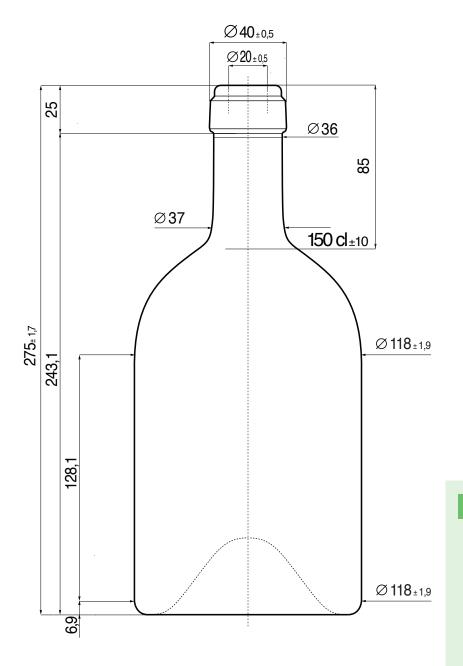

## PRODUCT INFORMATION

Product Code FU-019250
Origin Europe

Glass Colour Antique Green VE

Capacity 1.5L
Height 275mm
Diameter 118mm
Finish Cork
Weight 900g

Note: All values inc. colour approx.

Note: These details are provided for general information only, and should not be relied upon as a basis for product performance. It is the responsibility of the purchaser to evaluate the product prior to production. Please consult your Kauri sales representative to confirm you have the correct specification as bottle versions may change over time. Kauri makes no express or implied warranties of merchantability or fitness for a specific use or purpose. This product information is not intended to, and shall not be constructed to be instructions or suggestions for use.