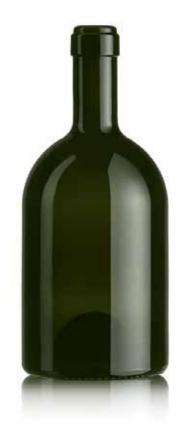

## **Bord Demi Cork 1.5L Antique Green VE**

## PRODUCT INFORMATION

Product Code FU-019250
Origin Europe

Glass Colour Antique Green VE

Capacity 1.5L
Height 275mm
Diameter 118mm
Finish Cork
Weight 900g

Note: All values inc. colour approx.

Note: These details are provided for general information only, and should not be relied upon as a basis for product performance. It is the responsibility of the purchaser to evaluate the product prior to production. Please consult your Kauri sales representative to confirm you have the correct specification as bottle versions may change over time. Kauri makes no express or implied warranties of merchantability or fitness for a specific use or purpose. This product information is not intended to, and shall not be constructed to be instructions or suggestions for use.