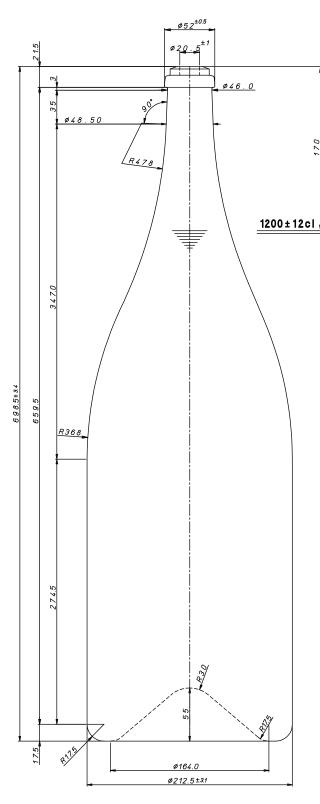

## PRODUCT INFORMATION

VP-0108V **Product Code** Origin Europe **Glass Colour** Green Capacity 12L 698.5mm Height Diameter 212.5mm Finish Cork Weight 8400g

Note: All values inc. colour approx.

Note: These details are provided for general information only, and should not be relied upon as a basis for product performance. It is the responsibility of the purchaser to evaluate the product prior to production. Please consult your Kauri sales representative to confirm you have the correct specification as bottle versions may change over time. Kauri makes no express or implied warranties of merchantability or fitness for a specific use or purpose. This product information is not intended to, and shall not be constructed to be instructions or suggestions for use.