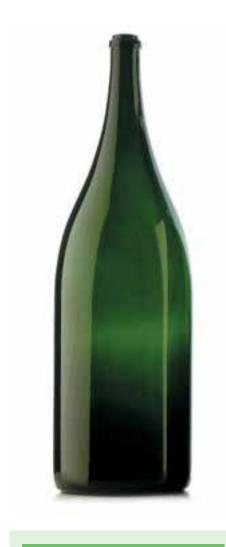

## Balthazar Cork 12L Green

## PRODUCT INFORMATION

VP-0108V **Product Code** Origin Europe **Glass Colour** Green Capacity 12L 698.5mm Height Diameter 212.5mm Finish Cork Weight 8400g

Note: All values inc. colour approx.

Note: These details are provided for general information only, and should not be relied upon as a basis for product performance. It is the responsibility of the purchaser to evaluate the product prior to production. Please consult your Kauri sales representative to confirm you have the correct specification as bottle versions may change over time. Kauri makes no express or implied warranties of merchantability or fitness for a specific use or purpose. This product information is not intended to, and shall not be constructed to be instructions or suggestions for use.