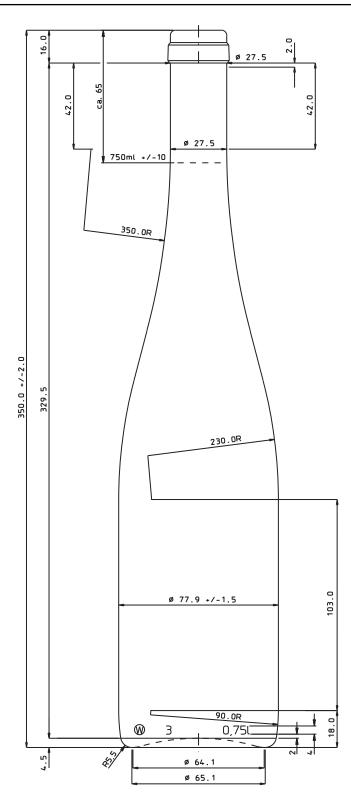

## **PRODUCT INFORMATION**

| Product Code | WG-065-05-77  |
|--------------|---------------|
| Origin       | Germany       |
| Glass Colour | Antique Green |
| Capacity     | 750mL         |
| Height       | 350mm         |
| Diameter     | 77.9mm        |
| Finish       | Cork          |
| Weight       | 560g          |
|              |               |

Note: All values inc. colour approx.

Note: These details are provided for general information only, and should not be relied upon as a basis for product performance. It is the responsibility of the purchaser to evaluate the product prior to production. Please consult your Kauri sales representative to confirm you have the correct specification as bottle versions may change over time. Kauri makes no express or implied warranties of merchantability or fitness for a specific use or purpose. This product information is not intended to, and shall not be constructed to be instructions or suggestions for use.