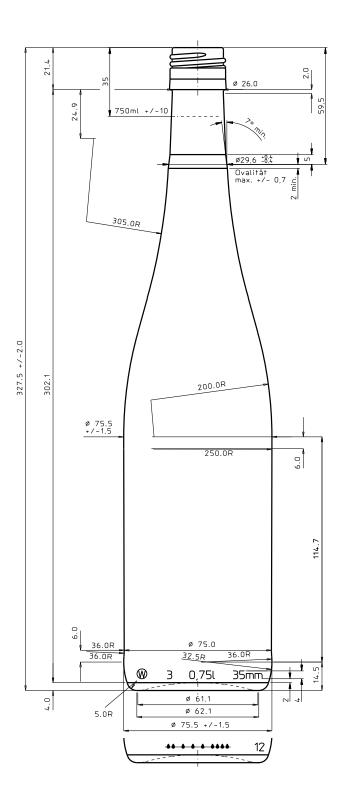

## PRODUCT INFORMATION

Product Code WG-056-02-4E
Origin Germany
Glass Colour Amber
Capacity 750mL
Height 327.5mm
Diameter 75.5mm
Finish BVS

Weight 415g

Note: All values inc. colour approx.

Note: These details are provided for general information only, and should not be relied upon as a basis for product performance. It is the responsibility of the purchaser to evaluate the product prior to production. Please consult your Kauri sales representative to confirm you have the correct specification as bottle versions may change over time. Kauri makes no express or implied warranties of merchantability or fitness for a specific use or purpose. This product information is not intended to, and shall not be constructed to be instructions or suggestions for use.