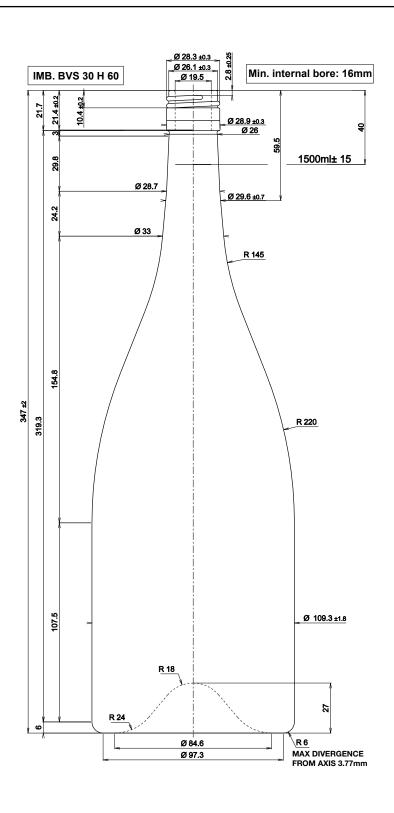

## **PRODUCT INFORMATION**

| Product Code | FU-006009   |
|--------------|-------------|
| Origin       | Europe      |
| Glass Colour | Extra Flint |
| Capacity     | 1.5L        |
| Height       | 347mm       |
| Diameter     | 109.3mm     |
| Finish       | BVS         |
| Weight       | 850g        |
|              |             |

Note: All values inc. colour approx.

Note: These details are provided for general information only, and should not be relied upon as a basis for product performance. It is the responsibility of the purchaser to evaluate the product prior to production. Please consult your Kauri sales representative to confirm you have the correct specification as bottle versions may change over time. Kauri makes no express or implied warranties of merchantability or fitness for a specific use or purpose. This product information is not intended to, and shall not be constructed to be instructions or suggestions for use.