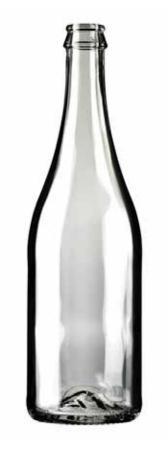

## Sparkling Club 750mL Flint

## **PRODUCT INFORMATION**

| Product Code | PA-27075   |
|--------------|------------|
| Origin       | Europe     |
| Glass Colour | Flint      |
| Capacity     | 750mL      |
| Height       | 291mm      |
| Diameter     | 84.5mm     |
| Finish       | Crown/Cork |
| Weight       | 600g       |
|              |            |