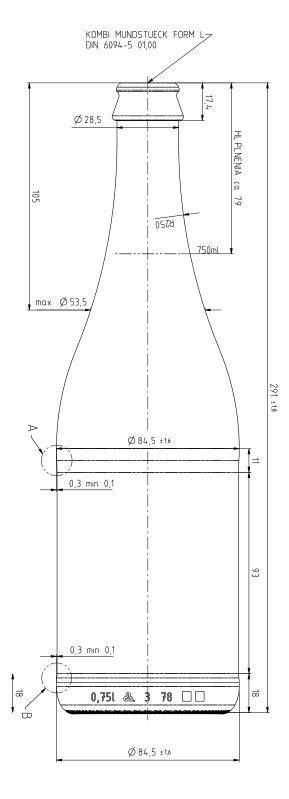

## **PRODUCT INFORMATION**

| Product Code | PA-27075   |
|--------------|------------|
| Origin       | Europe     |
| Glass Colour | Flint      |
| Capacity     | 750mL      |
| Height       | 291mm      |
| Diameter     | 84.5mm     |
| Finish       | Crown/Cork |
| Weight       | 600g       |
|              |            |

Note: All values inc. colour approx.

Note: These details are provided for general information only, and should not be relied upon as a basis for product performance. It is the responsibility of the purchaser to evaluate the product prior to production. Please consult your Kauri sales representative to confirm you have the correct specification as bottle versions may change over time. Kauri makes no express or implied warranties of merchantability or fitness for a specific use or purpose. This product information is not intended to, and shall not be constructed to be instructions or suggestions for use.