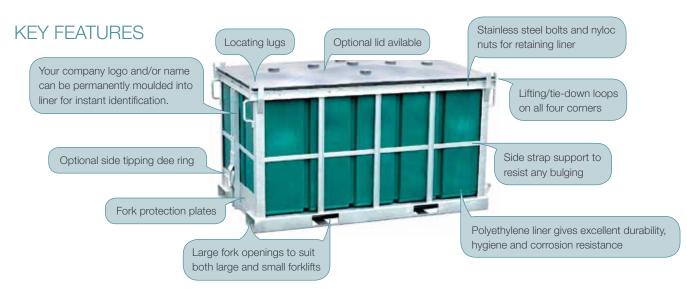

#### 850L, 1000L, 1450L, 2850L

- 100% food grade quality and fully UV stabilized PE
- Fitted into steel frame with stainless steel bolts and locking nuts
- Strong steel frame that is tough enough to handle rough treatment
- Hot dip galvanized ensuring long life
- Many options available for forklifting, stacking, locating etc
- Choice of liner colours for individual identification
- Optional logo, branding and tracking available
- Maintenance free design
- Four sizes to choose from
- Optional bin lid

#### ACCESSORIES (additional charges apply)

Liner Fitted into Frame with Stainless Steel Bolts

Forklift Openings for Side Entry

Lifting D Ring/Hinge Lugs for Side Tipping